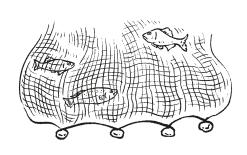

石網墜 Stone net weight

石箭鏃 Stone arrowhead

陶缽 Pottery basin

尖利形狀的遠射武器, 安裝在箭杆一端充當箭頭。 Attach this sharp stone to a shaft to make an arrow, which you can then use as a long-range hunting weapon. 用來盛載食物。 Use this utensil to serve food. 繫於魚網之底部, 使魚網重量增加並沉入水中 捕魚落網。

Tie the stone to the bottom of a fishing net to increase its weight so that it sinks in the water to catch fish.

任務三:陶器大師 Task 3: Pottery Master

0 0 0 0

除了需要工具來找尋食物及應付生活所需,你亦需各式各樣的陶器來盛載食物及其他物品,快來為自己製作的陶器加上紋飾!