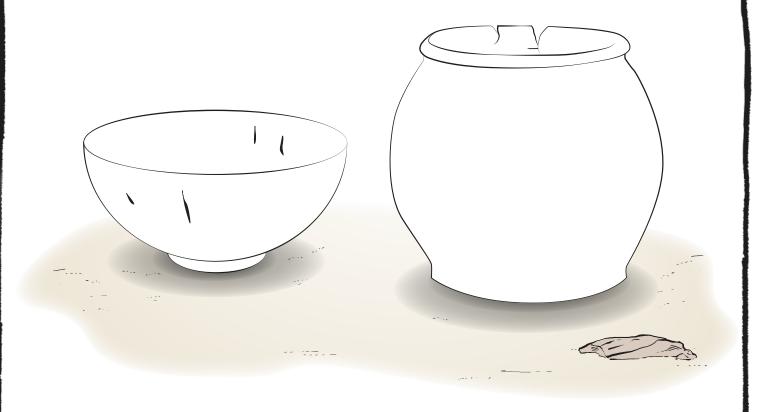

石網墜 Stone net weight

石箭鏃 Stone arrowhead

陶缽 Pottery basin

尖利形狀的遠射武器, 安裝在箭杆一端充當箭頭。 Attach this sharp stone to a shaft to make an arrow, which you can then use as a long-range hunting weapon. 用來盛載食物。 Use this utensil to serve food. 繫於魚網之底部, 使魚網重量增加並沉入水中 捕魚落網。

Tie the stone to the bottom of a fishing net to increase its weight so that it sinks in the water to catch fish.

任務三:陶器大師 Task 3: Pottery Master

0 0 0 0

除了需要工具來找尋食物及應付生活所需,你亦需各式各樣的陶器來盛載食物及其他物品,快來為自己製作的陶器加上紋飾!