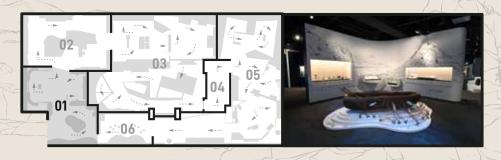

# 史前香港與歷代發展

0 0 0 0 0 0

## Prehistoric Hong Kong and the Dynasties



### 回到遠古當先民 Back to prehistoric times and live like an early inhabitant

0

先民的日常生活包括食物和住屋所需等都是從他們身處的自然環境中獲得。 現在讓我們回到遠古當先民,完成下列的任務吧!

In prehistoric times, people satisfied their daily needs, including food and shelter, with resources that they gathered from the natural environment. Let's go back to prehistoric times and see if you have what it takes to live as an early inhabitant of Hong Kong. Complete the following tasks!

任務一:找食物 Task 1: Find Food

肚子餓了,你需要從周邊環境中尋找食物。在遠古時代的你能找到甚麼食物呢?把它們放進口中吧!

You're hungry and you need to find something to eat from your surroundings. What food can you find in prehistoric times? Put them in your mouth!













任務二:史前大廚 Task 2: Prehistoric Chef

 $\bigcirc$ 

回到石器時代,為了生活,你需要一些工具幫助找尋及處理食物。 以下工具有甚麼用途?請在展區找出這些生活所需的工具及嘗試以線與它們的 用途配對。

 $\bigcirc$ 

 $\