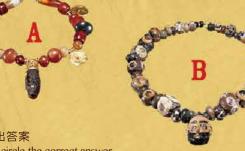

## 🤮 假如你是貴族 IF YOU WERE A MEMBER OF THE NOBILITY

人們曾經相信魔鬼面孔的護身符可以保護孕婦。 你是一位貴族,你的妻子最近懷孕了,請問以下哪 一條項鍊能保佑她平安?

People once believed amulets featuring the devil's face could protect pregnant women and drive away misfortune. You are a member of the nobility and your wife is pregnant. Which necklace will protect her?

請圈出答案 Please circle the correct answer