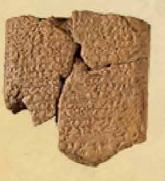

## 一假如你是楔形文字專家 **IF YOU WERE A CUNEIFORM EXPERT**

楔形文字是美索不達米亞人的文字。身為楔形文字專家,請你 用手機掃一掃泥板附近的二維條碼,來破解泥板上的文字。 原來這件泥板記錄了平價藍色和紫色羊毛的

#### \_\_\_\_\_方法!

The cuneiform script was a writing system used by the Mesopotamians. As a cuneiform expert, use your mobile phone to scan the QR code near the clay tablet and decipher the text. Now you can see that this tablet

is a record of the \_ making cheap blue and purple wool.

method for